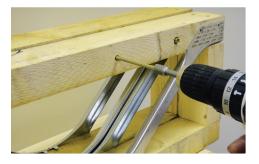

## **Multi-Ply Structural Timber Fastener**

Hex drive structural timber screw, also ideal for exterior landscaping with 1000 hours salt spray resistance.

Fastening of multiple metal web and I-joists.

Pending endorsement by MiTek Technology for connecting 2 ply chords.