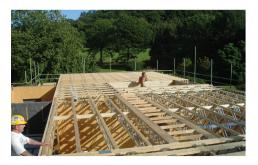

## **Multi-Ply Structural Timber Fastener**

Hex drive structural timber screw, also ideal for exterior landscaping with 1000 hours salt spray resistance.

Fastening of multiple metal web and I-joists.

Pending endorsement by MiTek Technology for connecting 2 ply chords.