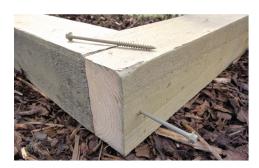

## timberfix<sup>®</sup> plus Hex Head Structural Timber Screw

## **Multi-Ply Structural Timber Fastener**

Hex drive structural timber screw, also ideal for exterior landscaping with 1000 hours salt spray resistance.

Fastening of multiple metal web and I-joists.

Pending endorsement by MiTek Technology for connecting 2 ply chords.

Meets the requirements of service class 1,2 & 3 according to EN1995-1-1.

CPR compliant backed by independent testing by TRADA technology.

High quality boron steel.