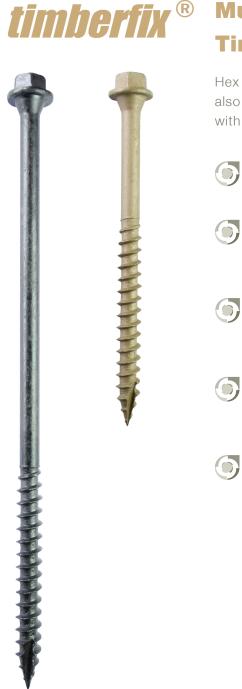

## timberfix<sup>®</sup> plus Hex Head Structural Timber Screw

## **Multi-Ply Structural Timber Fastener**

Hex drive structural timber screw, also ideal for exterior landscaping with 1000 hours salt spray resistance.

Fastening of multiple metal web and I-joists.

Pending endorsement by MiTek Technology for connecting 2 ply chords.

Meets the requirements of service class 1,2 & 3 according to EN1995-1-1.

CPR compliant backed by independent testing by TRADA technology.

High quality boron steel.

## **Size Range:**

6.5 x 250 6.5 x 200 6.5 x 150 6.5 x 125 6.5 x 115 6.5 x 100 6.5 x 90 6.5 x 75 6.5 x 65

Aptus Fastener Systems Ltd Salterwood Drive Denby Hall Business Park Denby, Derbyshire DE5 8JY